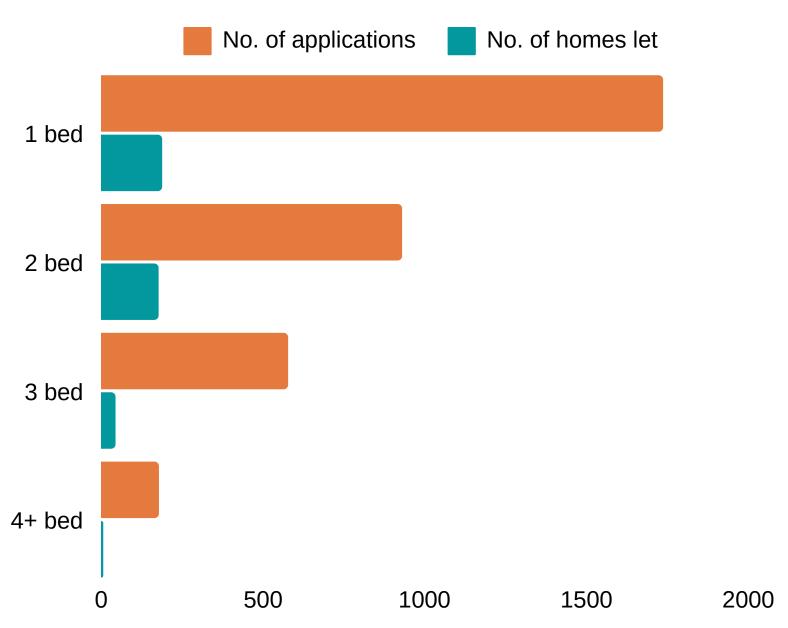

### NUMBER OF HOMES LET COMPARED TO NUMBER OF APPLICATIONS

DATA REFERS TO HOMES LET IN THE SOUTH HOUSING OPTIONS AREA BETWEEN 1 JANUARY AND 30 SEPTEMBER 2024

121

The average number of bids

194

Homes had over 100 bids

441

The highest number of bids for a property