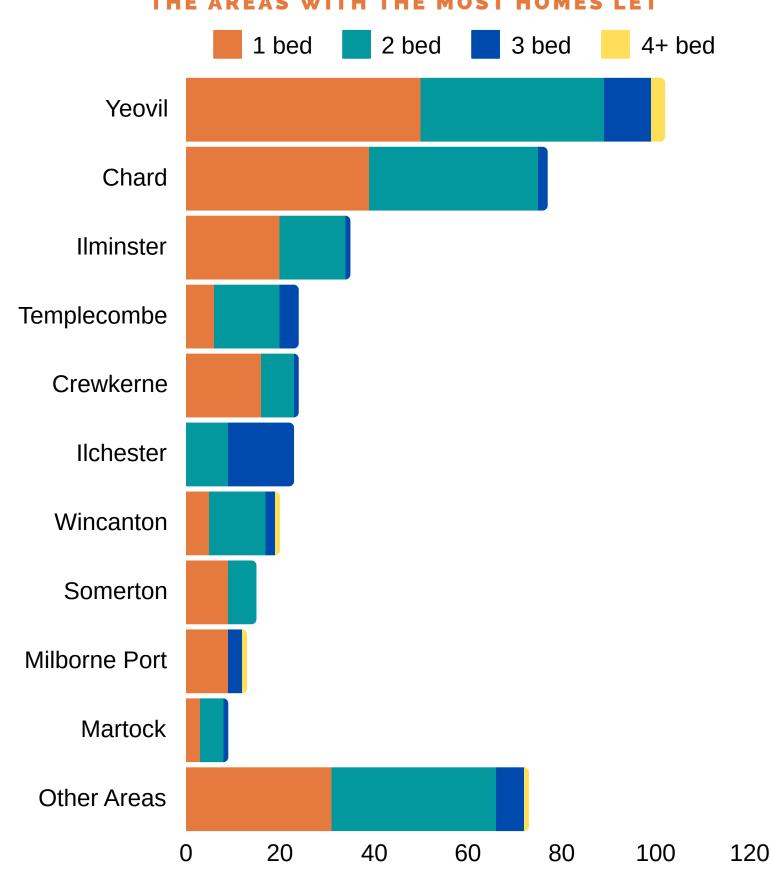

# Homes let in the South Housing Options Area from 1 January to 30 September 2024 by Area