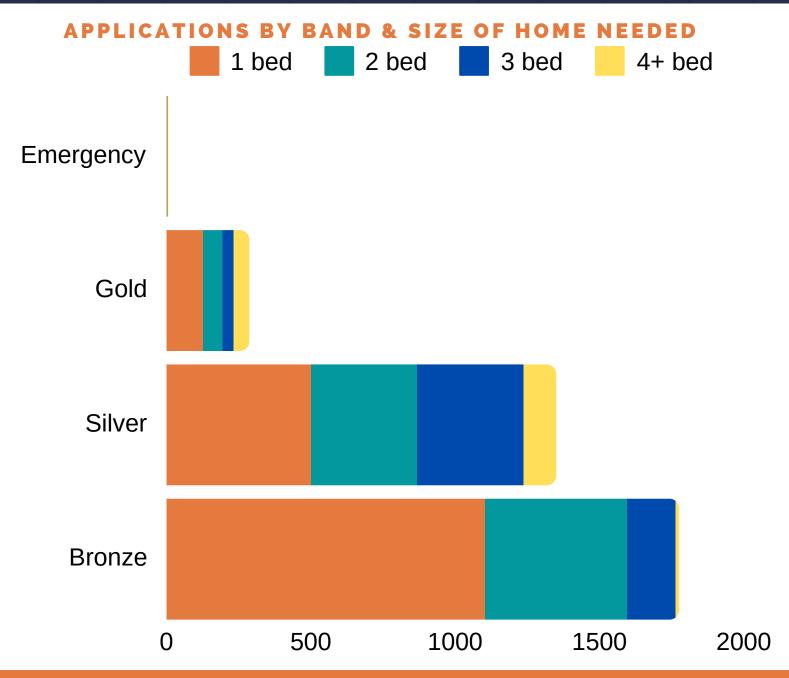

### Homefinder Somerset in the South Housing Options Area

3,419 HOUSEHOLDS ARE REGISTERED (OCTOBER 2024)
THE SOUTH HOUSING OPTIONS AREA COVERS THE FORMER
SOUTH SOMERSET DC AREA

51%

of households need a 1 bed home

52%

of households are in Bronze Band

**29**6

The number of new or updated applications received by South in September 2024