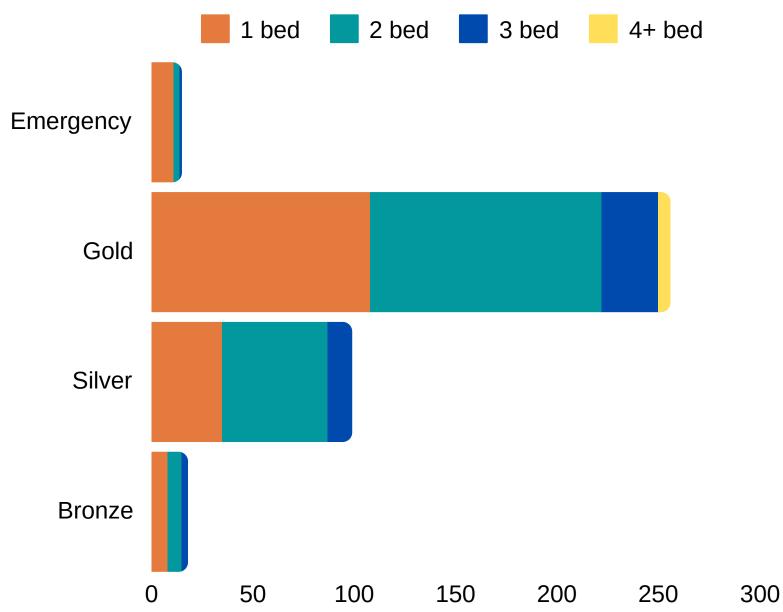

# Homes let in the South Housing Options Area from 1 January to 30 June 2024 by Band

DATA REFERS TO HOMES LET IN THE SOUTH HOUSING OPTIONS AREA BETWEEN 1 JANUARY AND 30 SEPTEMBER 2024

70%

were let to households in Emergency or Gold Band 26%

were let to households in Silver Band 5%

were let to households in Bronze Band